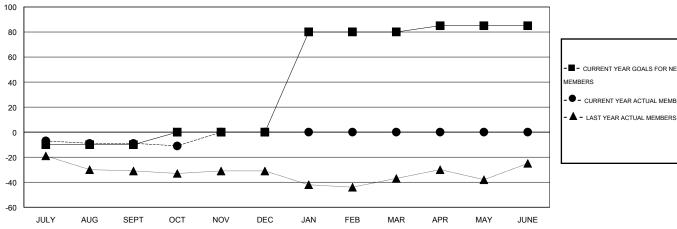

## GOALS AND ACTUAL MEMBERS CUMULATIVE

| -■- CURRENT YEAR GOALS FOR NEW |
|--------------------------------|
| MEMBERS                        |
| CURRENT YEAR ACTUAL MEMBERS    |

| DROPPED CLUBS: 0 |    |
|------------------|----|
| DROPPED MEMBERS  |    |
| DECEASED         | 5  |
| CLUB CANCELLED   | 0  |
| OTHER            | 25 |
| TOTAL            | 30 |